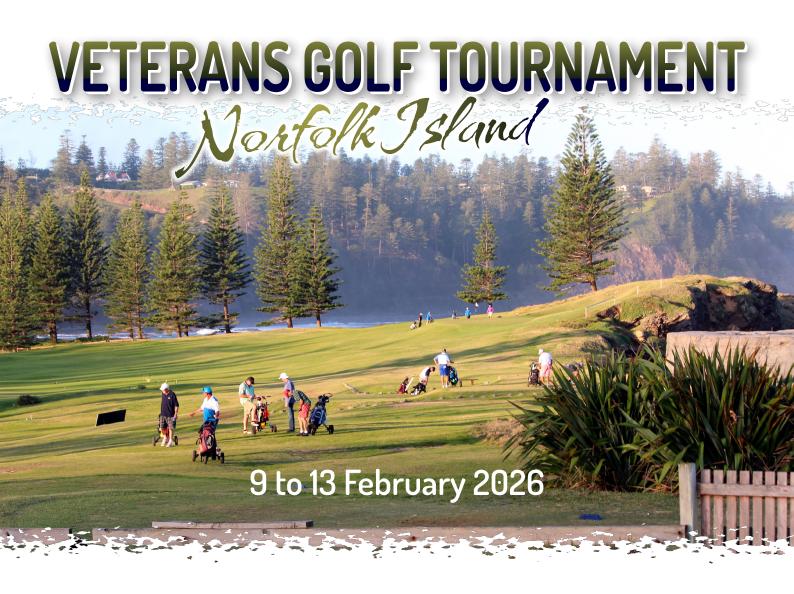

Tournament fees are additional, entry forms are available from The Norfolk Island Golf Club website:

www.norfolk is land golf.com/norfolk-is land-veterans-tournament

The Norfolk Island Veterans Tournament is one of Norfolk Island's major events and places fill up fast. Included in your entry fee of AU\$275.00.